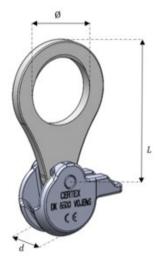

Marking: Load group, STARCON, serialnumber, CE

| Part code    | WLL<br>t | d<br>mm | L<br>mm | Ø<br>mm | Weight<br>kg | Delivery time |
|--------------|----------|---------|---------|---------|--------------|---------------|
| 650220013001 | 1.0-1.3  | 34      | 130     | 42      | 0.61         | 3             |
| 650220025001 | 1.5-2.5  | 42      | 165     | 60      | 1.12         | 3             |
| 650220050001 | 3.0-5.0  | 55      | 200     | 62      | 2.39         | 3             |
| 650220100001 | 6.0-10.0 | 74      | 285     | 100     | 5.6          | 3             |

## Blueprint