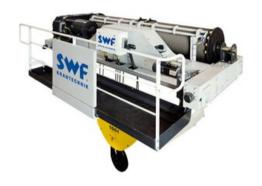

## **CRABster Winch**

## **Product information**

**General:** Winch in compact deisgn for loads up to 250 t. Four different frame sizes. Available as a solo winch or with a crane kit. Can be used as double girder trolley or fixed hoist. True vertical lift with no horizontal hook movement.