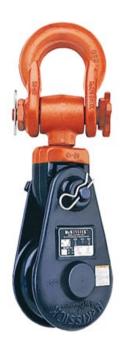

## Snatch Block McKissick 421 with Shackle - Champion

## **Product information**

The McKissick snatch block 421 Champion from Crosby is a snatch block fitted with a shackle. Can be delivered with bronze bushing (BB) and with roller bearing (RB).

## Features:

- Bolt for opening feature is retained, to ensure no lost bolts.
- . Opening feature permits easy insertion of rope without reeving, or while the block is suspended.
- Center pin equipped with pressure lube fitting.
- All sizes feature sheave grooves suited for a range of wire line diameters.
- Meets or exceeds all requirements of ASME B30.26 including identification ductility, design factor, proof load and temperature requirements.
- Meet other critical performance requirements including fatigue life and material traceability, not addressed by ASME B30.26.