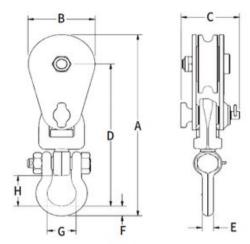

Material: Forged steel
Marking: CE-marked

| Part code    | Rope Ø range<br>mm | WLL<br>ton | Sheave dia<br>mm | Bearing | A<br>mm | B<br>mm | C<br>mm | D<br>mm | E<br>mm | F<br>mm | G<br>mm | H<br>mm | Delivery time |
|--------------|--------------------|------------|------------------|---------|---------|---------|---------|---------|---------|---------|---------|---------|---------------|
| 424101500140 | 19-22              | 15         | 203              | ВВ      | 584     | 206     | 129     | 437     | 38      | 44      | 79      | 79      | 3             |
| 424101500146 | 19-22              | 15         | 254              | ВВ      | 629     | 257     | 129     | 456     | 38      | 44      | 79      | 79      | 3             |

## Blueprint