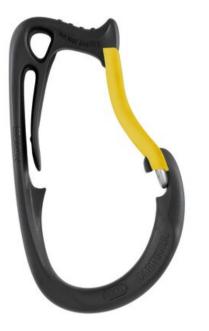

## Product information

The CARITOOL tool holder allows the user to select and return tools with just one hand. It slips in through the harness straps and stays in place, thanks to its stabilizing clip. The gate has a protective feature that limits accidental snagging.

- Design allows one-handed selection and return of tools
- Slips in through the harness straps and stays in place, thanks to its stabilizing clip
- Hole on top for attaching a tether to tools
- Upper part designed for grouping and organizing equipment
- Gate has integrated plastic cover to limit the risk of accidental snagging
- Available in two sizes: S and L