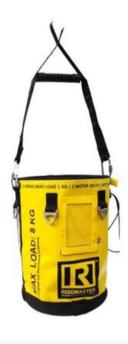

## **Product information**

Rope access bag. Eyelet for carabiner in top of center strap.

This bag is a convenient way for workers to securely store and holster their tools while not in use. The bag are also designed to help reduce the risk of dropped tools and objects when securely closed or when used with an appropriate tethering system attached to the products D rings. Transparent pocket in front for name tag or documents

One-handed cinch-up top for keeping gear safe and secure.

Triple sandwich bottom with a hard plate in the middle to reduce risk for penetration. Reflective material on each side.

| Part Code | Diameter<br>mm | Height<br>m<br>m | Max load<br>kg | Weight<br>kg | Delivery time |
|-----------|----------------|------------------|----------------|--------------|---------------|
| 8297R2129 | 200            | 0.3              | 8              | 0.53         | 7             |