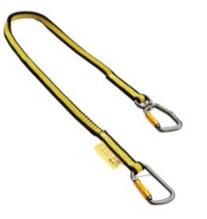

## **Product information**

This tool Lanyard features an aluminum auto locking carabinerwith a captive eye on both ends to tether tools up to 6kgs. The one end carabiner is equipped with a durable swivel.

The low profile design reduces snag hazards and is made from a durable polyester elastic blended webbing with embedded reflective material. The stitching secures connecting ends for lasting durability.