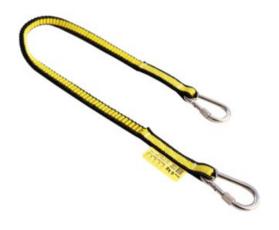

## **Product information**

This tool Lanyard features 8x80mm stainless steel carabiner with a captive eye on both ends to tether tools up to 6kgs.

The low profile design reduces snag hazards and is made from a durable polyester elastic-blended webbing with embedded reflective material. The stitching secures connecting ends for lasting durability.