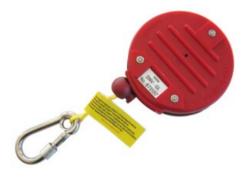

## **Retractable Tool Lanyard R1100**

## **Product information**

Slim fit retractable tool lanyard for up to 50mm wide belts. Stainless steel bracket. Tether line made from a yellow Dyneema line. Sliding outlet from housing optimising the working angle.

- Thickness of housing 22mm.
- · Carabiner 6X60mm stainless.
- · Access for lubrication in front prolong service life.

This retractable tool tether is third party tested to 1kg's maximum capacity and meets the ANSI/ISEA 121-2018 standard