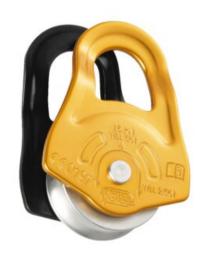

## **Product information**

The PARTNER pulley is compact and light, yet ensures excellent efficiency thanks to its aluminum sheave mounted on sealed ball bearings.

- Extremely lightweight and ultra-compact pulley
- Quick and easy installation due to the swinging side plates
- Sheave mounted on sealed ball bearings for excellent efficiency

Material: Aluminium Side Plates, Aluminium Sheave

Marking: According to standard, CE-marked, UKCA-marked

Standard: EN 12278

| Part Code    | Min. Breaking force,<br>kN | RopeDia min<br>mm | RopeDia max<br>mm | Weight<br>kg | Delivery time |
|--------------|----------------------------|-------------------|-------------------|--------------|---------------|
| 821500000530 | 15                         | 7                 | 11                | 0.056        | 7             |