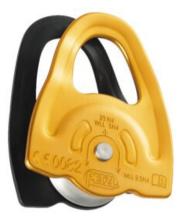

## **Pulley MINI, Petzl**

## Product information

- The lightweight MINI can handle big loads, but is small enough to go almost anywhere or be carried on the harness.
- Special side plates designed for use with a Prusik friction hitch in lightweight progress capture systems
- Sheave mounted on sealed ball bearings for excellent efficiency
- Flat, compact and lightweight

Material: Aluminium Side Plates, Aluminium Sheave Marking: According to standard, CE-marked, UKCA-marked Standard: EN 12278

| Part Code    | Min. Breaking force,<br>kN | RopeDia min<br>mm | RopeDia max<br>mm | Weight<br>kg | Delivery time |
|--------------|----------------------------|-------------------|-------------------|--------------|---------------|
| 821500000540 | 23                         | 7                 | 11                | 0.08         | 7             |