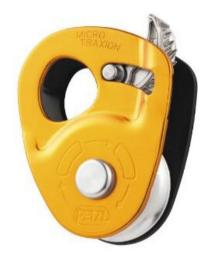

## Pulley MICRO TRAXION, Petzl

## **Product information**

Ultra-compact, high-efficiency progress capture pulley

MICRO TRAXION is an ultra-compact, extremely light progress capture pulley that is exceptionally efficient. The cam can be locked in open position so the device can be used as a simple pulley.

• Rope compatibility: 8 to 11 mm

• Sheave diameter: 27 mm

• Ball bearings: yes

• Efficiency: 91 %

• Maximum working load - pulley: 2,5 x 2 = 5 kN

• Maximum working load - rope clamp: 2,5 kN

Material: Aluminum, steel, stainless steel, nylon