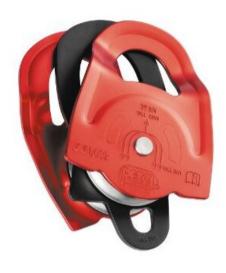

## **Pulley TWIN, Petzl**

## **Product information**

High strength, very high efficiency double Prusik pulley

TWIN is a high-strength double pulley designed for rescue professionals. It is designed to set up progress capture systems of high mechanical advantage.

• Rope compatibility: 7 to 13 mm

• Sheave diameter: 51 mm

• Ball bearings: yes

• Efficiency: 97 %

• Maximum working load: 2 x 3 kN x 2 = 12 kN

Marking: According to standard, CE-marked, UKCA-marked

Standard: EN 12278