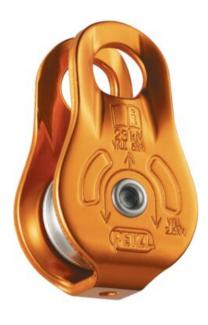

## **Pulley FIXE, Petzl**

## **Product information**

Versatile and compact, the FIXE pulley allows quick installation onto the rope.

- Fixed side plates allow quick installation and coupling with a rope clamp
- Designed for hauling systems and deviations
- Sheave mounted on self-lubricating bushings for good efficiency
- For use with OK or WILLIAM type carabiner