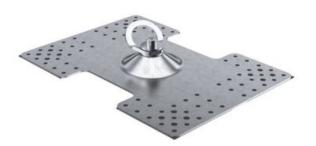

## Product information

Designed for mounting to trapezoidal sheet metal. It is characterized by an increased static strength.

Material: Stainless steel
Marking: According to standard
Standard: EN 795-A, CEN/TS/16415