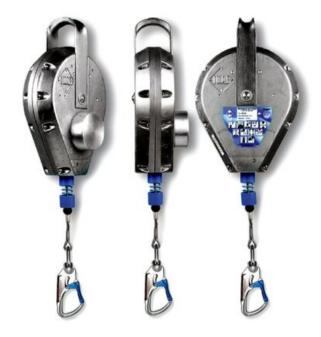

## **Fall Arrest Block IKAR with Descent Function HAS**

## **Product information**

Fall arrest block with automatic descent function. After a fall the block lowers the person concerned with a controlled speed of 0.5 m/sec.

Housing: aluminium.

Fall arrest indicator.

Karabiner: std small swivel snap hook.

Material: Aluminium

Marking: According to standard, CE-marked Temperature range: -30°C to +50°C.

Standard: EN 341

| Part Code    | Length<br>m | Туре   | Karabiner                  | Max. user weight<br>kg | Weight<br>kg | Delivery time |
|--------------|-------------|--------|----------------------------|------------------------|--------------|---------------|
| 822100900200 | 9           | HAS-9  | swivel snap hook aluminium | 136                    | 5            | 3             |
| 822101800200 | 18          | HAS-18 | swivel snap hook aluminium | 136                    | 11           | 3             |
| 822103000200 | 30          | HAS-30 | swivel snap hook aluminium | 136                    | 17           | 7             |