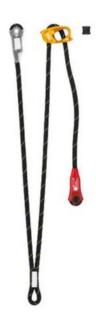

## **Product information**

Double adjustable progression lanyard.

PROGRESS ADJUST-Y is a double adjustable progression lanyard that enables continuous connection for all types of progression (rope ascent, moving along a traverse line...). Thanks to the ADJUST rope adjuster, the length of the adjustable arm can be quickly and easily adjusted. The TANGA accessory and the plastic sheath help hold the connectors in a good position for easy clipping.