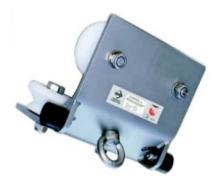

## **Product information**

The IKAR Carriage is a mobile anchorage point for securing one person to an construction. The existing construction should be able to withstand the forces in the direction of the load wich arise in case of a fall (compliant with EN 795 cerification by the technical construction regulations).

- Corrosion-resistant V2A stainless steel design
- Smooth-running design due to guide rollers with dual ball-bearings
- Track clearance adjustable with eccentric bolts on the carriage for optimum play-free running performance
- Low-noise running characteristics due to polyamide rollers
- . Follows automatically in a vertical position above the user
- Impact bumpers mounted on both sides
- Available for various IPE beam sizes