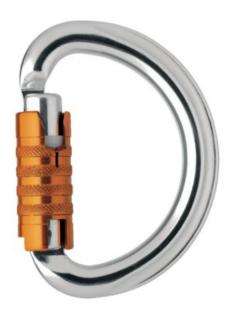

## **Carabiner Triact-Lock OMNI, Petzl**

## **Product information**

The half-moon OMNI is used to close harnesses that have two attachment points that must be joined with a connector. Ithas a breaking strength of 15 kN when loaded in any direction.

- Designed to be loaded on all three axes.
- Keylock system

Material: Aluminum

Marking: According to standard, CE-marked Temperature range: -40°C up to +80°C

**Standard:** EN 362, EN 12275-B

| Part code    | Min. breaking force<br>kN | Colour | Breaking load, major axis<br>kN | Breaking load horizontal/open<br>kN | Max Opening<br>mm | Weight<br>kg | Delivery time |
|--------------|---------------------------|--------|---------------------------------|-------------------------------------|-------------------|--------------|---------------|
| 823501500830 | 15                        | Grey   | 20                              | 7                                   | 22                | 0.09         | 3             |