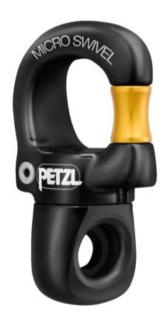

## **Product information**

The compact, openable MICRO SWIVEL is designed for attachment to a locking carabiner. It helps prevent twisting of lanyards and allows correct positioning of devices. Its design without bearings allows it to turn freely when not loaded and to stop moving when loaded in order to maintain the devices in position.