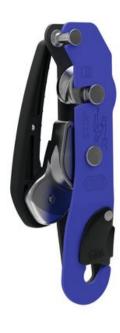

## **Descender STOP, Petzl**

## **Product information**

Assisted braking descender for caving

Descend with assisted braking for your cave explorations! STOP is a caving descender with assisted braking that can be used with 8.5 to 11 mm diameter low stretch kernmantle ropes. It provides better control over the descent and makes maneuvers on the rope easier. The ergonomic handle makes the grip and overall use especially comfortable. Stainless steel friction zones make it a durable tool for all your excursions!

Material: Aluminium Side Plate, Stainless Steel Pulley and Cam Marking: According to standard, CE-marked, UKCA-marked

Standard: EN 15151-1

| Part Code    | Weight<br>kg | Delivery time |
|--------------|--------------|---------------|
| 821500000750 | 0.35         | 7             |