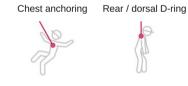

Its lightweight, breathable design offers two zippered pockets for storing small items. The harness allows immediate access to tools, with equipment loops and slots for the TOOLBAG pouch. Its textile sternalattachment point and metal and textile dorsal attachment points provide tremendous versatility. It ergonomically stowsMGO connectors and has fall indicators. It is certified to North American, European, and Russian standards.