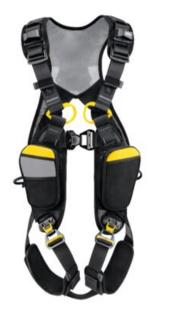

## Product information

NEWTON EASYFIT is a comfortable, ergonomic fall-arrest harness that can be quickly donned. It is equipped with paddedshoulder straps and FAST LT PLUS buckles on the leg loops, allowing the harness to be donned with both feet on theground, without loss of adjustment.

Its lightweight, breathable design offers two zippered pockets for storing small items. The harness allows immediate access to tools, with equipment loops and slots for the TOOLBAG pouch. Its textile sternalattachment point and metal and textile dorsal attachment points provide tremendous versatility. It ergonomically stowsMGO connectors and has fall indicators. It is certified to North American, European, and Russian standards.