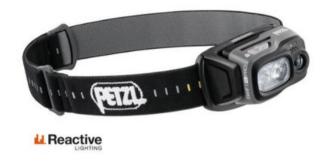

## Headlamp SWIFT RL PRO, Petzl

## **Product information**

Very powerful, lightweight rechargeable headlamp with multi-beam and REACTIVE LIGHTING® technology. White or red lighting to preserve night vision and stealth. 900 lumens.

Designed for activities where stealth is key, the SWIFT RL PRO rechargeable headlamp provides 900-lumen brightness. With its REACTIVE LIGHTING® technology, a sensor analyzes the ambient light and automatically adjusts brightness to user requirements. It also has red lighting to preserve night vision and stealth. The lamp is compatible with Petzl helmets, and mounting accessories allow it to be attached to a variety of helmet types.