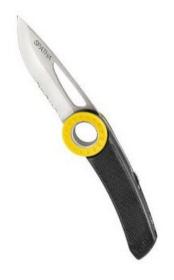

## **Product information**

Knife with carabiner hole

The SPATHA knife is designed to accompany the worker at height during all daily tasks. The blade design allows easy cutting of ropes and cordage. It has a carabiner hole for easily attaching the knife to the harness. It is easy to manipulate with its textured wheel, even when wearing gloves, and can be locked in the open position.