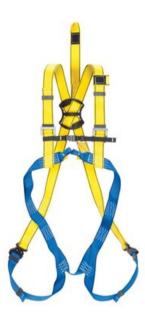

## **Safety Harness P-30mX**

## **Product information**

• Light and flexible 2-point harness for general use.

• The back anchorage point is equipped with an extension strap for easy connection.

• Adjustable shoulder and thigh straps.

• Comes with a quick-release buckle.

Material: Tapes/Threads: Polyester, Buckles: Aluminium, High-carbon steel, galvanised, ABS

Marking: According to standard, CE-marked

Standard: EN 361

| Part Code    | Size | Max. number of persons | Max. rated load<br>kg | Weight<br>kg | Delivery time |
|--------------|------|------------------------|-----------------------|--------------|---------------|
| 820100462260 | M-XL | 1                      | 140                   | 1.1          | 3             |
| 820100072260 | XXL  | 1                      | 140                   | 1.18         | 7             |