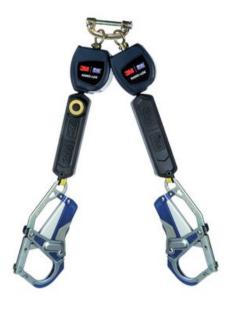

## **Nano-Lok Twin Mini Blocks**

## **Product information**

Twin-tailed mini SRL's, allow very close attachment to harness.

Edge tested: no specific edge testing.

## Features for extra safety / comfort:

- Anchorage connector attaches directly to back of harness.
- No extra carabiner needed.
- Fall impact indicator.
- Swivel connector helps to prevent webbing from too much twisting.
- Adaptable to single leg system.
- In twin combination: each block easily replaceable.