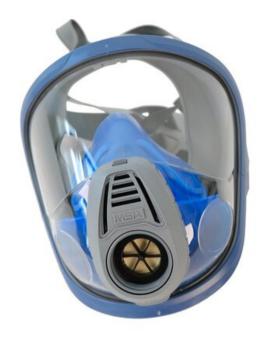

## **Product information**

The full face mask series Advantage 3000 provides both protection and unparalleled comfort. The soft sealing line made of hypoallergenic silicone provides a pressure free fit.

The large, optically corrected lens ensures a clear, undistorted view, while the grey-blue colour gives the mask an aesthetic appearance.

Donning the Advantage 3000 is unbelievably quick, simple and accomplished without painful hair pulling. The patented Advantage head harness gives a perfect face piece-to-face fit.

- Full face respirator features state-of-the-art design to lower breathing resistance, while the nosecup reduces fogging and silicone faceplate increases comfort
- Scratch-resistant wraparound lens allows for wide field-of-vision, while adjustable straps offers consistent fit
- Single-port, standard thread filter connection