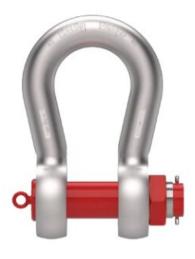

## **Shackle Crosby S-2135**

## **Product information**

• Trusted Crosby quality.

• Embossed Angle Indicators included.

• Individually proof loaded to 2 times the Working Load Limit

Marking: According to standard

Temperature range: -20°C up to +200°C