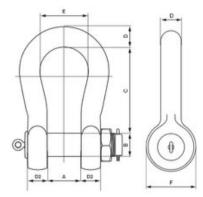

Standard: EN 10204

Safety factor: 5:1

Grade: 8

| Part Code    | WLL<br>ton | A<br>mm | B<br>mm | C<br>mm | D<br>mm | D2<br>mm | E<br>mm | F<br>mm | +/-0  | Weight<br>kg | Delivery time |
|--------------|------------|---------|---------|---------|---------|----------|---------|---------|-------|--------------|---------------|
| 420108501540 | 85         | 127     | 83      | 330     | 85      | 80       | 190     | 162     | +6/-0 | 78           | 3             |

## Blueprint