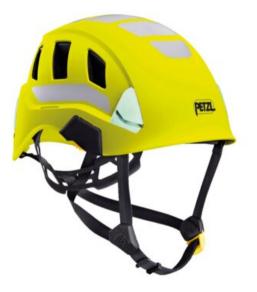

## Helmet STRATO® VENT HI-VIZ, Petzl

## Product information

Lightweight, ventilated high-visibility helmet.

The STRATO VENT helmet is very lightweight and comfortable, thanks to its CENTERFIT and FLIP&FIT systems, which guarantee that the helmet fits securely on the head. The adjustable-strength chinstrap makes it ideal for both work at height and on the ground. It has ventilation holes that allow airflow through the helmet. With its potential for integration of a Petzl headlamp, hearing protection, and multiple accessories, it is an entirely modular helmet, thus responding to the specific additional needs of professionals. The high visibility version features a fluorescent outer shell with phosphorescent clips and reflective bands, for optimal visibility of the worker, day or night.