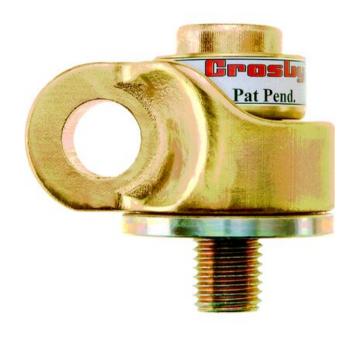

## **Side Pull Hoist Ring Crosby HR-1200 UNC**

## Product information

Side Pull Hoist Ring HR-1200 UNC from Crosby.

Utilize standard Crosby Red Pin® Shackles to connect to wire rope or synthetic slings. (sold separately).

Material: Alloy Steel, Quenched and Tempered

Marking: CE-marked Finish: Yellow Chromate

| Part Code   | WLL<br>ton | Thread<br>Inch | B<br>mm | C<br>mm | D<br>mm | E<br>mm | F<br>mm | G<br>mm | H<br>mm | l<br>mm | Weight<br>kg | Delivery time |
|-------------|------------|----------------|---------|---------|---------|---------|---------|---------|---------|---------|--------------|---------------|
| 42151067748 | 6.35       | 1-1/4-7x4.5    | 56.4    | 142     | 39.9    | 95.3    | 99.3    | 37.3    | 48.8    | 86.9    | 4.63         | 7             |