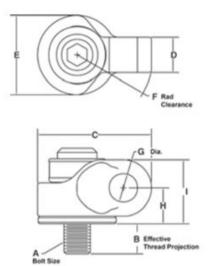

Marking: CE-marked Finish: Yellow Chromate

| Part Code   | WLL<br>ton | Thread<br>Inch | B<br>mm | C<br>mm | D<br>mm | E<br>mm | F<br>mm | G<br>mm | H<br>mm | l<br>mm | Weight<br>kg | Delivery time |
|-------------|------------|----------------|---------|---------|---------|---------|---------|---------|---------|---------|--------------|---------------|
| 42151067748 | 6.35       | 1-1/4-7x4.5    | 56.4    | 142     | 39.9    | 95.3    | 99.3    | 37.3    | 48.8    | 86.9    | 4.63         | 7             |

## Blueprint