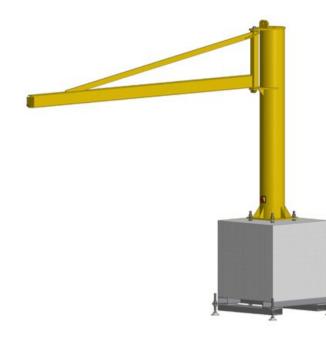

## **Pillar Jib Crane Overbraced 270° Movable PFT MOB**

## Product information

Appropriate for an indoor or outdoor use, the beam of the PMT is built on an I beam profile. Its light weight gives it great flexibility for rotations of 270°. The structure of this jib crane is suitable for the optional installation of a hoist motor direction.

This jib crane is mounted on a movable concrete block provided. Displacement can be done by traveling crane (transport ring) or by forklift.

A full range of accessories is available.