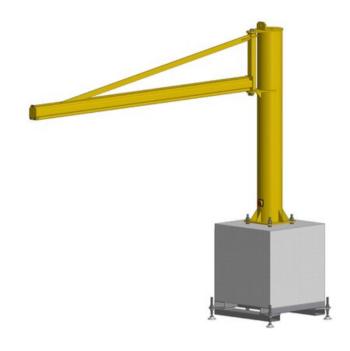

## **Product information**

The jib crane PFTC MOB is strictly reserved for an indoor use and built with a hollow section, PFTC allows 270° rotation. This jib crane cannot be motorized. Intended to be equipped with a manual or electric hoist, this model has a great versatility with his trolley hoist mounted on plastic rollers.

This jib crane is mounted on a movable concrete block provided. Displacement can be done by traveling crane (transport ring) or by forklift.

A full range of accessories is available.