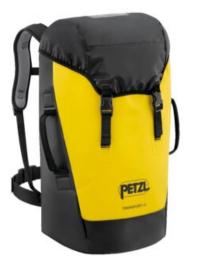

## **Backpack TRANSPORT 45, Petzl**

## Product information

Designed for regular to intensive use, TRANSPORT 45 is a comfortable and durable pack. The back panel, shoulder straps, and waistbelt are padded with thermoformed foam to optimize comfort, even when carrying heavy loads.

It is constructed with high-strength TPU tarp material to withstand intensive use without premature wear. With a practical, freestanding design, it can also be hauled, hung open at a workstation, or carried using one of the three durable handles.