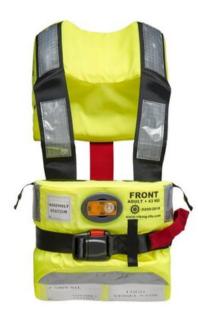

## Lifejacket Viking YouSafe™ Ergo Adult

## Product information

Uniquely ergonomic SOLAS lifejacket tailored for maximum safety and performance with a host of outstanding design features.

- Designed for easy and efficient repacking and compact stowage
- Excellent performance under harsh conditions
- Intuitive donning, excellent comfort and freedom of movement
- Comes with SOLAS approved emergency light

## Size:

• Adult: ≥ 43kg, ≥ 155cm in height, webbing 175cm

In compliance with MSC.81(70) and MSC.48(66).

Material: PU-coated polyester

Note: Light needs to be replaced every 5 years

| Part Code         | Size     | Colour        | Delivery time |
|-------------------|----------|---------------|---------------|
| 8615PV95220210000 | One Size | Yellow Hi-Vis | 3             |