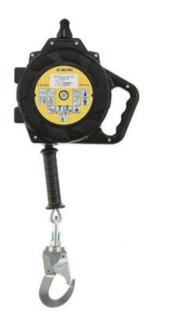

## Fall Arrester CR 250V with Steel Wire Rope

## Product information

- only for vertical working
- retractable arrester with locking mechanism and automatic fastening wire rope rewind
- shockproof and light plastic cover
- safety connector with swivel and falling indicator
- brake system with energy absorber
- separate energy absorber is not required
- body dimensions: 270 x 260 x 90 mm