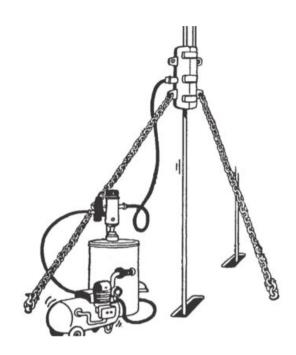

## **Masto wire rope lubrication**

## **Product information**

**General:** A high pressure equipment which lubricate all ropes both outside and inside. The equipment is portable, but can also be permanent installed.

**Properties:** Delivers with high-lift pump with cap, 3m 1/2" tube, lubrication booth excl compactions and 2 pcs of chain slings. **Compactions:** For model MWL0435 there are 16 sizes with 2 mm class interval and for model MWL3677 there are 14 sizes with 3 mm class interval.