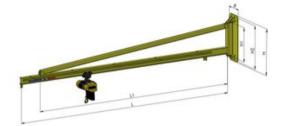

## Wall Mounted Jib Crane Type VK-I

## Product information

We recommend this type of wall jib crane for lifting and handling of loads above 500 kg. Our standard programme has been designed in load groups from 500 kg up to 3.200 kg. All these cranes are designed with an IPE-profile jib arm, which is ideal for use together with an electrical trolley.

Design: Lightweight welded beam construction providing good torsional stiffness.

Proof load: Usually 1,5 x WLL.

Material: Beam and plate of high-strength structural steel. Marking: Working load limit (WLL), CE marking, manufacturer, serial number, year of manufacturing, etc. Finish: Yellow painted. Other treatments available on request. Blueprint