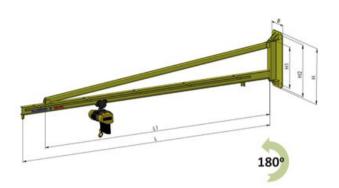

## Wall Mounted Jib Crane Type VK-I

## Product information

We recommend this type of wall jib crane for lifting and handling of loads above 500 kg. Our standard programme has been designed in load groups from 500 kg up to 3.200 kg. All these cranes are designed with an IPE-profile jib arm, which is ideal for use together with an electrical trolley.

Design: Lightweight welded beam construction providing good torsional stiffness.

Proof load: Usually 1,5 x WLL.

Material: Beam and plate of high-strength structural steel. Marking: Working load limit (WLL), CE marking, manufacturer, serial number, year of manufacturing, etc. Finish: Yellow painted. Other treatments available on request. Blueprint