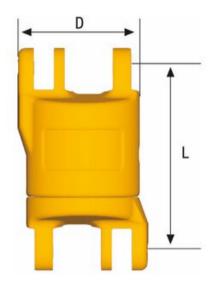

Material: Quenched and tempered alloy steel.

Marking: According to standard, code and grade.

Standard: EN 1677

Warning: Not to be heat treated.

Safety factor: 4:1 Grade: 8

| Part code    | Code         | WLL<br>ton | For chain Ø<br>mm | D<br>mm | L<br>mm | Weight<br>kg | Delivery time |
|--------------|--------------|------------|-------------------|---------|---------|--------------|---------------|
| 422500200160 | SKLI-7/8-8   | 2          | 7, 8              | 48      | 75      | 0.7          | 3             |
| 422500320160 | SKLI-10-8    | 3.2        | 10                | 59      | 97      | 1.3          | 3             |
| 422500540160 | SKLI-13-8    | 5.4        | 13                | 75      | 120     | 2.8          | 3             |
| 422500800160 | SKLI-16-8    | 8          | 16                | 90      | 137     | 4.6          | 7             |
| 422501280160 | SKLI-18/20-8 | 12.8       | 19                | 104     | 159     | 7.3          | 7             |

## Blueprint