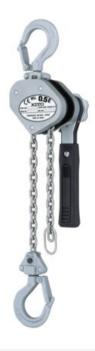

## **Product information**

The KITO LX Series is a range of small lever hoists that is suitable for operations in limited space. The lever hoist has a freewheel safeguard and the bottom hook is riveted in four places. Its solid aluminium housing enables a low weight of the hoist. The load can be lifted or lowered in 2 mm steps due to its smooth gear mechanism.

Material: High impact aluminium housing, nickel-plated load chain in grade 10.

Marking: CE-marked, Type plate with WLL, CE-marking and serial number.

Finish: Surface treated aluminium.

Safety factor: 4:1.