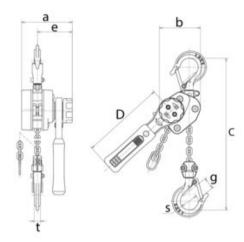

due to its smooth gear mechanism.

Material: High impact aluminium housing, nickel-plated load chain in grade 10.

Marking: CE-marked, Type plate with WLL, CE-marking and serial number.

Finish: Surface treated aluminium.

Safety factor: 4:1.

| Part code       | Code      | WLL<br>ton | Lifting height<br>m | Number of falls | Load chain<br>mm | Weight<br>kg | Delivery time |
|-----------------|-----------|------------|---------------------|-----------------|------------------|--------------|---------------|
| 500500030150040 | LX003S015 | 0.25       | 1.5                 | 1               | 3,2 x 9,0        | 1.7          | 3             |
| 500500050150040 | LX005S015 | 0.5        | 1.5                 | 1               | 4,3 x 12,0       | 2.7          | 3             |

## Blueprint