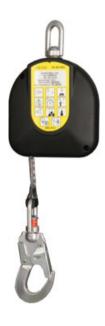

## **Product information**

Light and compact safety block with automatic retraction. The snap hook is fiited with fall indicator for higher security.

Material: Kevlar, Polyester

Marking: According to standard, CE-marked, Manufacturer, product, size/length, date of manufacture, reference and serial number.

Temperature range: -30°C up to +50 °C

Standard: EN 360

| Part Code    | Max. number of persons | Length<br>m | Dimensions<br>mm | Max. user weight<br>kg | Weight<br>kg | Delivery time |
|--------------|------------------------|-------------|------------------|------------------------|--------------|---------------|
| 822100600330 | 1                      | 6           | 160 x 70 x 230   | 120                    | 1.8          | 3             |