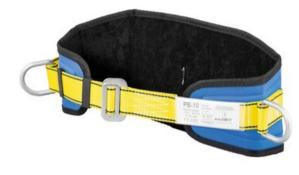

## **Product information**

A belt fitted with ergonomically profiled padding, connecting and adjusting buckle and side attachment buckles. The PB 10 supported work belt complements fall protection equipment and prevents falls from height during works on poles, trees, building structures, etc.

Marking: According to standard, CE-marked, Manufacturer, product, size/length, date of manufacture, reference and serial number. Standard: EN 358

| Part Code    | Size  | Model | Weight<br>kg | Delivery time |
|--------------|-------|-------|--------------|---------------|
| 820100470520 | M-XXL | PB-10 | 0.46         | 3             |