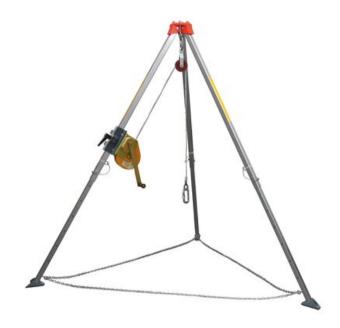

## Product information

Safety tripod TM 9 is a portable anchoring device intended for single person use only.

- The head is made of powder coated galvanized steel.1 central anchor point eye bolt and 3 additional side anchor points.
- Aluminium legs with 7-step adjustment, locked with cotters.
- Steel feet have rubber pads for flat surfaces and spiked edges for slippery surfaces.
- Tripod legs can be secured with textile webbing or steel chain.

Material: Aluminium Alloy, Galvanized Steel Marking: According to standard, CE-marked Finish: Powdercoat Standard: EN 795, EN 1496-B

| Part Code   | Min. Breaking force,<br>kN | Max. rated load<br>kg | Weight<br>kg | Delivery time |
|-------------|----------------------------|-----------------------|--------------|---------------|
| 82510000070 | 22                         | 140                   | 16.5         | 3             |