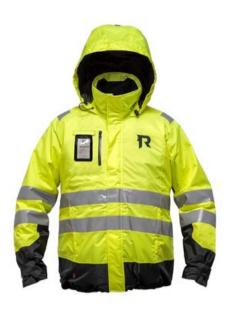

## **Product information**

General: Regatta Harbour 906 flotation jacket is designed primarily for occupational use with regard to work situations where visibility is required. The jacket is very soft and comfortable and has a comfortable high collar with fleece. The built-in flow material provides discreet safety, and the jacket also protects against cooling in an emergency situation. Id pocket, fastening for VHF, reflexes, D-ring, whistle and crotch strap. Adjustable fit. The jacket is approved as a float jacket. Unisex model.