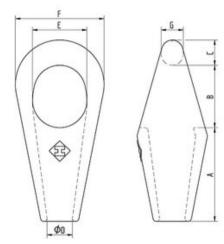

\*\*WhenABS Product Certificate for Mooring is required, the test program as given in ABS Offshore Mooring Guide shall be followed.

| Art. nr.     | Kode | Tau diameter<br>mm | Bruddstyrke<br>MBL | Overflate | Rope dia.<br>inch | A<br>mm | B<br>mm | C<br>mm | D<br>mm | E<br>mm | F<br>mm | G<br>mm | Vekt<br>kg | Leveringstid (dager) |
|--------------|------|--------------------|--------------------|-----------|-------------------|---------|---------|---------|---------|---------|---------|---------|------------|----------------------|
| 122107500341 | 527  | 69-75              | 500                | Painted   | 2 3/4 - 2 7/8     | 280     | 175     | 80      | 79      | 171     | 278     | 70      | 62         | 7                    |
| 122113000340 | 540  | 122-130            | 1 250              | Painted   | 5                 | 517     | 293     | 140     | 140     | 275     | 460     | 125     | -          | 7                    |

## Måltabell